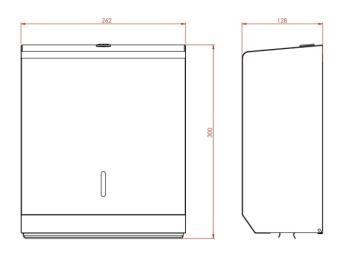

Height: 300mm Width: 262mm Depth: 128mm Weight: 2.2Kg Capacity: Approx 500 Hand Towels